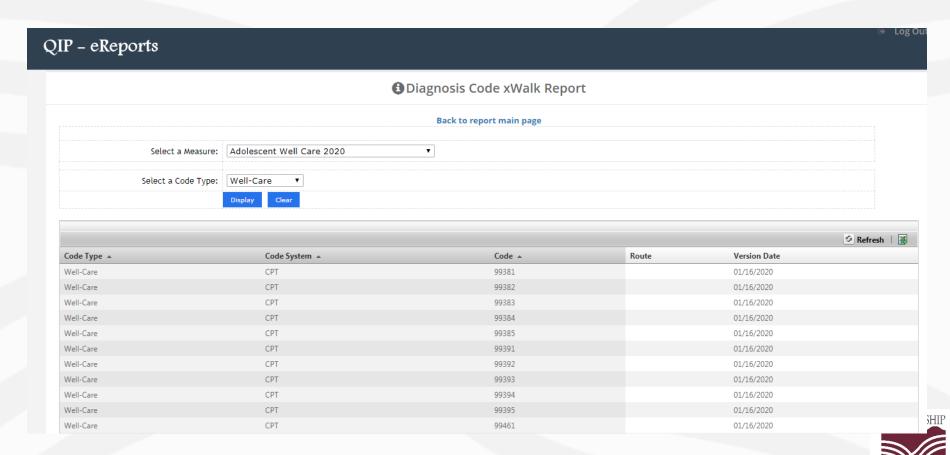

ble during the measurement year:
  - Adolescent Well Care
  - Well Child 3-6 years of life
  - Well Child first 15 months of life
  - Template Release Date: Grace Period (January 2021)

Performance rate is calculated by your claim submissions.

Thank you!!



# Timeline/ Important Dates

#### **Measurement Year 2020**

January 1 – December 31, 2020

2020

Feb 28 eReports Launch

July 31 Patient Experience Part 1 Due

2021

January 31 Final Submission Deadline

April 30 Payment Distribution



### What is eReports?

# Gives you:

- Access to a web based portal 24 hours/7 days a week
- Track your clinical performance in real time
- Download patient reports for each of the clinical measures
- Upload supplemental data for your patients





#### New Enhancement

#### DIAGNOSIS CODE CROSSWALK



### Measurement Year 2020 - Clinical Domain

| Measures                                        | Family | Internal | Pediatric |
|-------------------------------------------------|--------|----------|-----------|
| Well-Child Visit, First 15 months of Life (W15) | 7.5    |          | 15        |
| Well-Child Visit, 3 - 6 years of Life (W34)     | 7.5    |          | 15        |
| Adolescent Well Care (AWC)                      | 7.5    |          | 15        |
| Controlling High Blood Pressure (CBP)           | 5      | 10       |           |
| Cervical Cancer Screening (CCS)                 | 5      | 15       |           |
| Colorectal Cancer Screening (COL)*              | 5      | 10       |           |
| Diabetes - HbA1C Good Control >9 (A1c) (CDC)    | 5      | 7.5      |