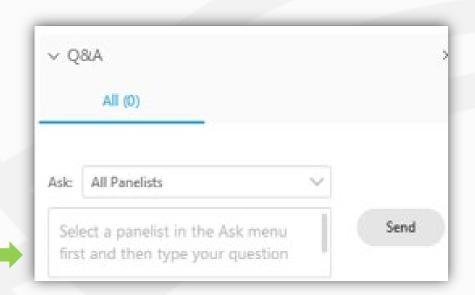

#### **Webinar Instructions**

- All participants have been muted to eliminate any possible noise interference/distraction.
- We will answer questions following the presentation. If you have any questions, please type your questions into the Q&A box located to the right of the screen.