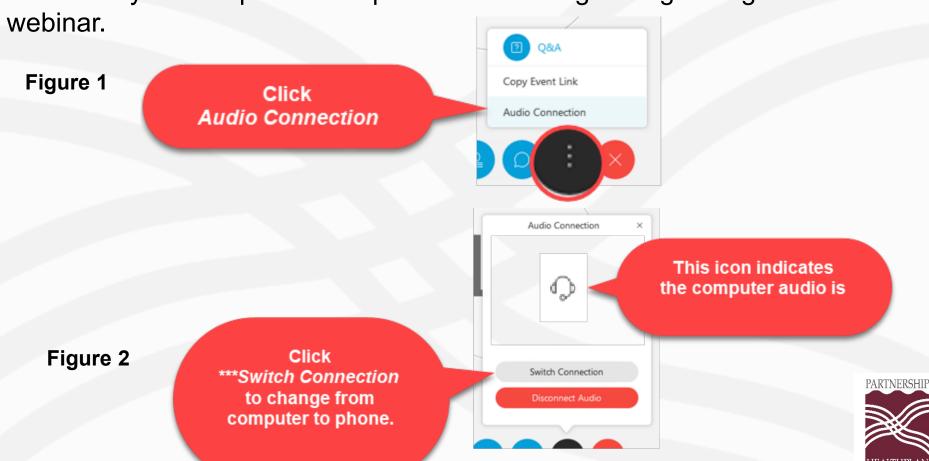

#### **Webinar Instructions**

To avoid echoes and feedback, we request that you use the telephone instead of your computer microphone for listening/talking during the