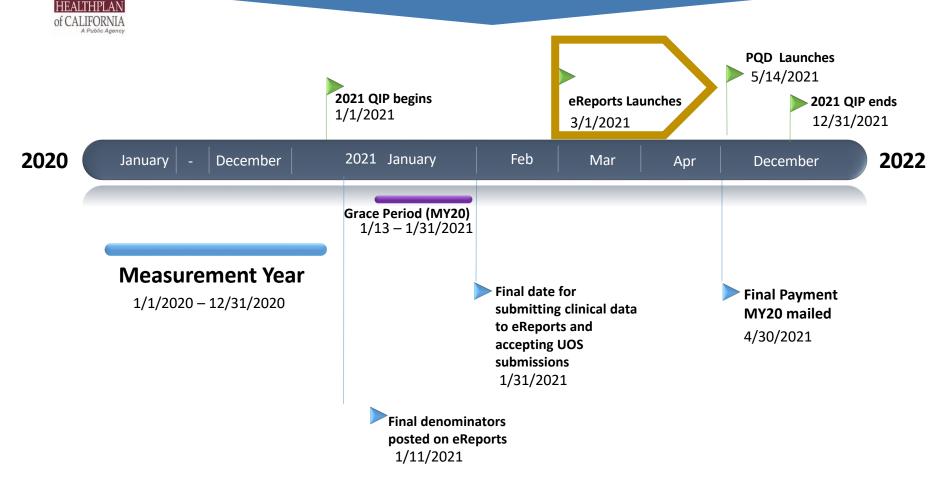

# **Timeline/ Important Dates**

|                                |                                                                                                                                       | Ī |  |  |
|--------------------------------|---------------------------------------------------------------------------------------------------------------------------------------|---|--|--|
| Measurement Year 2021 (MY2021) |                                                                                                                                       |   |  |  |
|                                | January 1 – December 31, 2021                                                                                                         |   |  |  |
| 2021                           |                                                                                                                                       |   |  |  |
| March 1                        | eReports Launch                                                                                                                       |   |  |  |
| July 31                        | Patient Experience Part 1 Due                                                                                                         |   |  |  |
| October 1                      | <ul> <li>Templates Released for:</li> <li>1. Controlling High Blood Pressure</li> <li>2. Well Child Visits First 15 Months</li> </ul> |   |  |  |

#### 2022

January 10 January 10 January 31 April 30 Grace Period Opens for MY2021 Child and Adolescent Well Care Template Release Final Submission Deadline Payment Distribution

# Where are we in the 2021 timeline?

PARTNERSHIP

Eureka | Fairfield | Redding | Santa Rosa