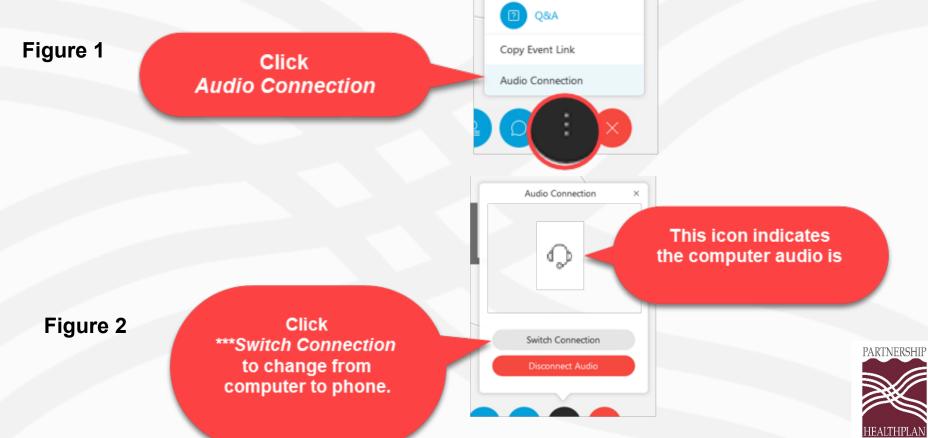

# **Webinar Instructions**

To avoid echoes and feedback, we request that you **use the telephone** instead of your computer microphone for listening/talking during the webinar.

### **Webinar Instructions**

- All participants have been muted to eliminate any possible noise interference/distraction.
- We will answer questions following the presentation. If you have any questions, please type your questions into the Q&A box located to the right of the screen.