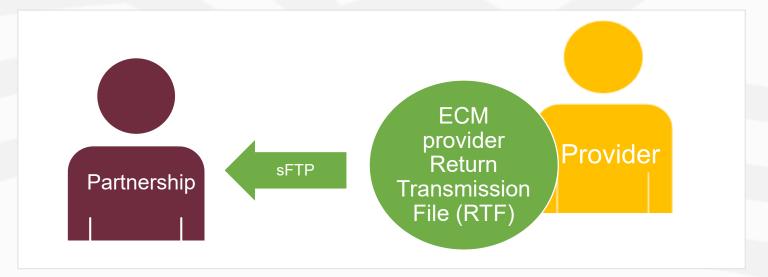

## ECM Provider Return Transmission File (RTF)

- 1 of 2 files the ECM provider is responsible for per DHCS guidelines.
- The members who need to be present on the file are any newly referred/continuing members from the MIF and members the provider has identified as eligible.
- The provider will document successful and unsuccessful encounters and outreaches for enrolled members only.
- In order to get accurate and efficient data exchanges, all fields should be completed with the appropriate entry specifications listed on the templates.