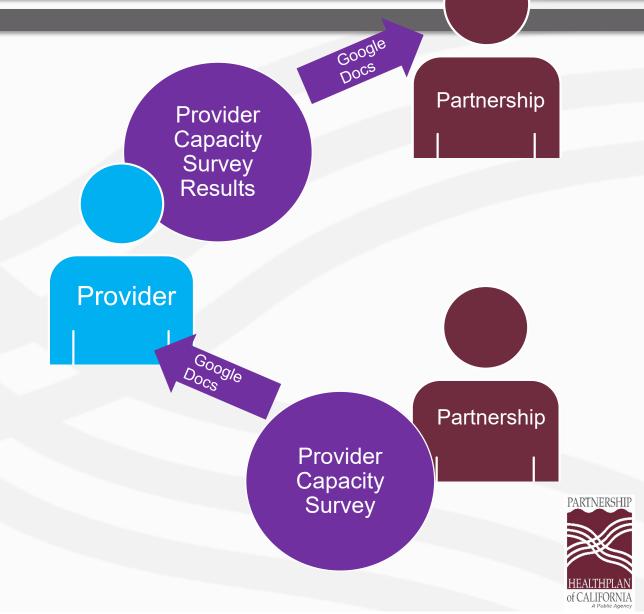

## **Provider Capacity Survey**

- Partnership will send the Provider Capacity Survey via Google Docs to track ECM provider capacity.
- The ECM provider will complete the survey and Partnership will analyze the results to help assist with next months referral count.