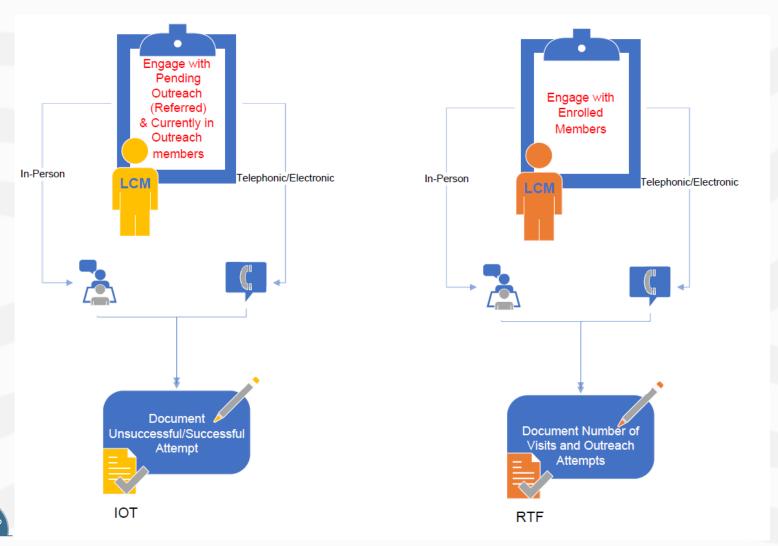

#### Capturing Member Outreach and Encounters Workflow

#### **IOT Process:**

Pending Outreach (Referred) and Currently in Outreach Members -not enrolled in ECM

LCM reaches out to engage member via in-person or telephonic/electronic LCM documents on the IOT:

- o CIN
- First Name
- o Last Name
- o Date of Birth
- Staff Member Type (1 or 2)
- o Date
- In-Person or Telephonic/ Electronic
- o Successful or Unsuccessful

These are successful and unsuccessful outreach attempts

#### RTF Process:

Enrolled Members
LCM tracks successful encounters with
the member
Documents on the RTF number of
Visits and Outreach Attempts via inperson and/or telephonic/electronic