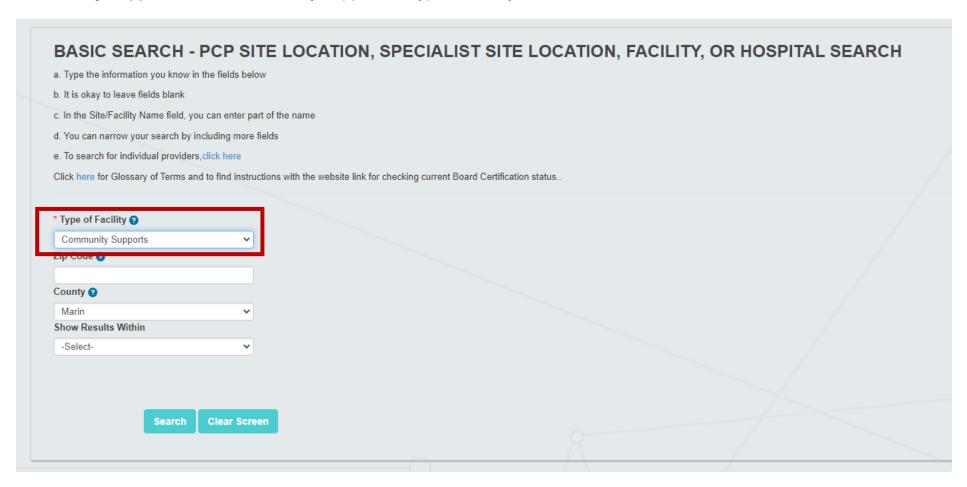

## PHC Provider Directory Webpage Link: <a href="https://providerdirectory.partnershiphp.org/Hospital/BasicSearch/">https://providerdirectory.partnershiphp.org/Hospital/BasicSearch/</a>

The PHC provider directory displays all current contracted ECM and CS providers.

- Select the 'Basic Search' option under 'Specialist Site Search'
- Select 'Type of Facility', Enhanced Care Management (ECM) or Community Supports (CS).



<sup>\*\*</sup>The search can also be narrowed down by entering a Zip Code or County

## Enhanced Care Management: Select Enhanced Care Management as 'Type of Facility'



## Community Supports: Select Community Support as 'Type of Facility'