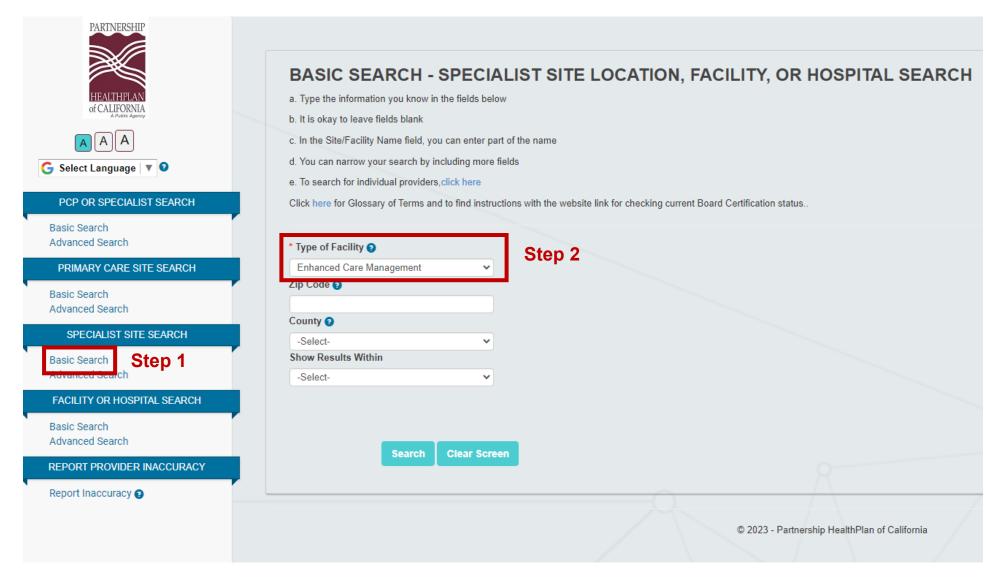

## PHC Provider Directory Webpage Link: <a href="https://providerdirectory.partnershiphp.org/Hospital/BasicSearch/">https://providerdirectory.partnershiphp.org/Hospital/BasicSearch/</a>

The PHC provider directory displays all current contracted ECM and CS providers.

- Select the 'Basic Search' option under 'Specialist Site Search'
- Select 'Type of Facility', Enhanced Care Management (ECM) or Community Supports (CS).

<sup>\*\*</sup>The search can also be narrowed down by entering a Zip Code or County