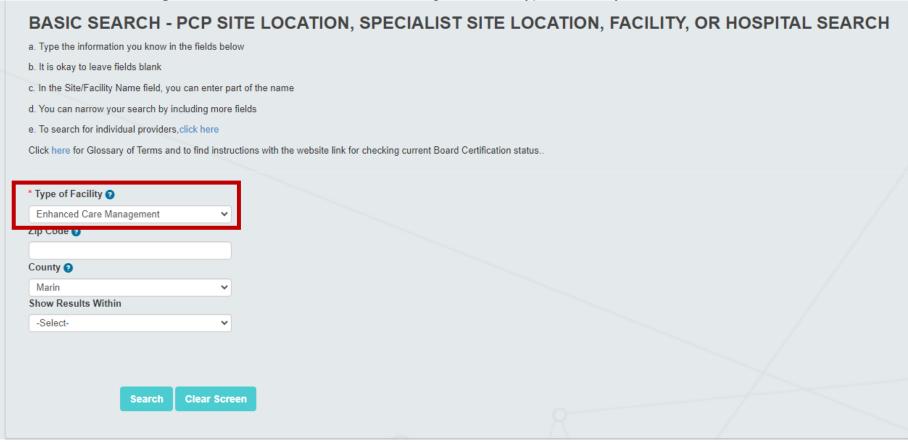

## Enhanced Care Management: Select Enhanced Care Management as 'Type of Facility'