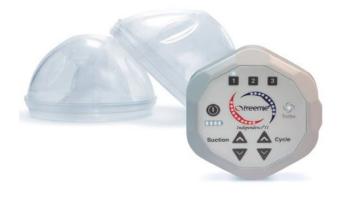

#### Baby Buddah 2.0

Wearable - Flange (24mm, 20 mm) - #BYS050

**Elvie Stride** 

Hands Free - Flange (24mm) - #ELEB0102

Freemie Independence Hands Free - Flange (25mm) - #DAFG083