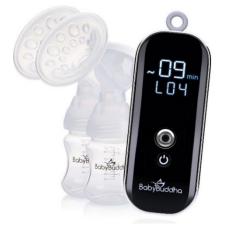

#### Baby Buddah 2.0

Wearable - Flange (24mm, 20 mm) - #BYS050

**Elvie Stride** 

Hands Free - Flange (24mm) - #ELEB0102

Freemie Independence Hands Free - Flange (25mm) - #DAFG083