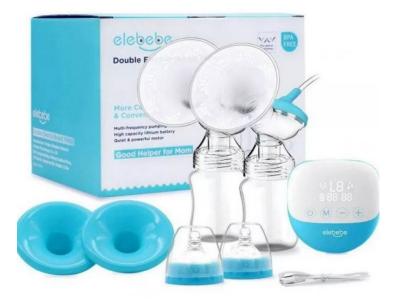

ge (24mm) - #ELEB0102



Freemie Independence Hands Free - Flange (25mm) - #DAFG083







# **Breast Pump Provider Guide**

#### **Freemie Rose**

Hands Free - Flange (25mm, 28mm, 30mm) - #DAFG090



#### Lansinoh Discreet Duo

Wearable - Flange (24mm, 21mm) - #LO53751



#### Lansinoh Smart Pump 3.0

Double Electric Pump - Flange (25mm, 28mm, 30.5mm) - #LO53353







#### Medela Pump In Style

Double Electric Breast Pump - Flange (24mm) - #MY101041360



#### Zomee Z2

Hands Free - Flange (24mm) - #UMZ2HFC







## **Advanced Home Medical**

Partnership Number: 32773 NPI: 1275587685 Address: 312 Paseo Tesoro Walnut, CA 91789 Phone: (909) 444-2991 Fax: (888) 518-7568 Hours of Operation: Monday – Friday, 8:30 a.m. to 5 p.m.

#### Elebebe

Double Electric Pump - Flange (24mm) - #E0603NU







## Medequip

Partnership Number: 61265 NPI: 1942394119 Address: 27 Brookline, Aliso Viejo, CA 92656 Phone: (800) 944-3422 Fax: (800) 685-5678 Hours of Operation: Monday – Friday, 6:30 a.m. to 5 p.m.

#### Medline

Dual Electric Pump - Flange (24mm) - #MDS67060







## Yummy Mummy

Partnership Number: 84133 NPI: 1346590973 Address: 1751 Second Ave, New York, NY 10128 Phone: (855) 879- 8669 Fax: (855) 291-5930 Hours of Operation: Monday – Wednesday, 9 a.m. to 5 p.m., Thursdays 9 a.m. to 4 p.m.

### **Climire E1**

Portable Breast Pump (Non hands free) - Flange (24mm, 21mm) - #10078



## Some Z2

Double Electric Breast Pump -Flange (24mm, 21mm) - #10004