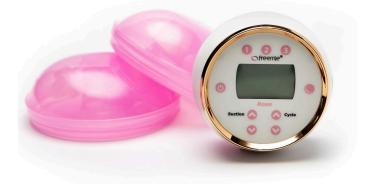

e breast pumps to our members.

Below is a list of DME providers and the breast pumps they have.

## **Byram Health**

Partnership Number: 27245 NPI: 1477807667 Address: 5302 Rancho Road Huntington Beach, CA 92647 Phone: (877) 369-9093 Fax: (866) 992-6331 Hours of Operation: Monday – Friday, 8:30 a.m. to 5 p.m. Breast pump guide: <u>Click here</u>

### Ameda Mya Joy

Double Electric Pump - Flange (25mm, 28.5mm) - #AD131A41



#### Ardo Melia

Wearable - Flange (24mm, 19mm) - #AM6300571







#### Baby Buddah 2.0

Wearable - Flange (24mm, 20 mm) - #BYS050



**Elvie Stride** 

Hands Free - Flange (24mm) - #ELEB0102



Freemie Independence Hands Free - Flange (25mm) - #DAFG083







# **Breast Pump Provider Guide**

#### **Freemie Rose**

Hands Free - Flange (25mm, 28mm, 30mm) - #DAFG090



#### Lansinoh Discreet Duo

Wearable - Flange (24mm, 21mm) - #LO53751



#### Lansinoh Smart Pump 3.0

Double Electric Pump - Flange (25mm, 28mm, 30.5mm) - #LO53353







#### Medela Pump In Style

Double Electric Breast Pump - Flange (24mm) - #MY101041360



#### Zomee Z2

Hands Free - Flange (24mm) - #UMZ2HFC







## **Advanced Home Medical**

Partnership Number: 32773 NPI: 1275587685 Address: 312 Paseo Tesoro Walnut, CA 91789 Phone: (909) 444-2991 Fax: (888) 518-7568 Hours of Operation: Monday – Friday, 8:30 a.m. to 5 p.m.

#### Elebebe

Double Electric Pump - Flange (24mm) - #E0603NU







## Medequip

Partnership Number: 61265 NPI: 1942394119 Address: 27 Brookline, Aliso Viejo, CA 92656 Phone: (800) 944-3422 Fax: (800) 685-5678 Hours of Operation: Monday – Friday, 6:30 a.m. to 5