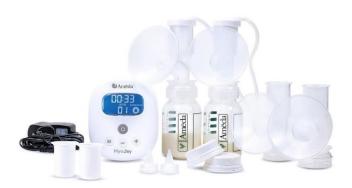

# **Breast Pump Provider Guide**

Partnership HealthPlan of California contracts with durable medical equipment (DME) providers to give breast pumps to our members.

Below is a list of DME providers and the breast pumps they have.

## **Byram Health**

Partnership Number: 27245 NPI: 1477807667 Address: 5302 Rancho Road Huntington Beach, CA 92647 Phone: (877) 369-9093 Fax: (866) 992-6331 Hours of Operation: Monday – Friday, 8:30 a.m. to 5 p.m. Breast pump guide: <u>Click here</u>

### Ameda Mya Joy

Double Electric Pump - Flange (25mm, 28.5mm) - #AD131A41



#### Ardo Melia

Wearable - Flange (24mm, 19mm) - #AM6300571







#### Baby Buddah 2.0

Wearable - Flange (24mm, 20 mm) - #BYS050



**Elvie Stride** 

Hands Free - Flange (24mm) - #ELEB0102



Freemie Independence Hands Free - Flange (25mm) - #DAFG083







# **Breast Pump Provider Guide**

#### **Freemie Rose**

Hands Free - Flange (25mm, 28mm, 30mm) - #DAFG090



#### Lansinoh Discreet Duo

Wearable - Flange (24mm, 21mm) - #LO53751



#### Lansinoh Smart Pump 3.0

Double Electric Pump - Flange (25mm, 28mm, 30.5mm) - #LO53353







#### Medela Pump In Style

Double Electric Breast Pump - Flange (24mm) - #MY101041360



#### Zomee Z2

Hands Free - Flange (24mm) - #UMZ2HFC







## **Advanced Home Medical**

Partnership Number: 32773 NPI: 1275587685 Address: 312 Paseo Tesoro Walnut,