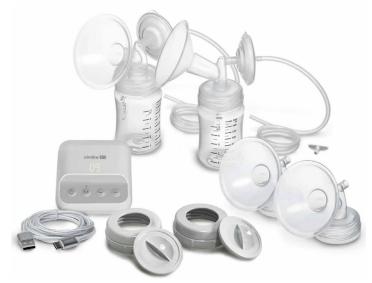

#### Medela Pump In Style

Double Electric Breast Pump - Flange (24mm) - #MY101041360