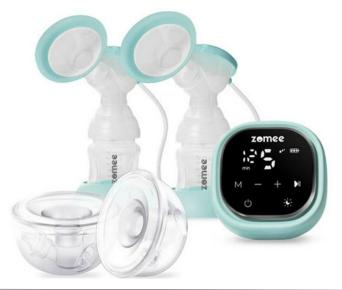

518-7568 Hours of Operation: Monday – Friday, 8:30 a.m. to 5 p.m.

#### Elebebe

Double Electric Pump - Flange (24mm) - #E0603NU







## Medequip

Partnership Number: 61265 NPI: 1942394119 Address: 27 Brookline, Aliso Viejo, CA 92656 Phone: (800) 944-3422 Fax: (800) 685-5678 Hours of Operation: Monday – Friday, 6:30 a.m. to 5 p.m.

#### Medline

Dual Electric Pump - Flange (24mm) - #MDS67060







## Yummy Mummy

Partnership Number: 84133 NPI: 1346590973 Address: 1751 Second Ave, New York, NY 10128 Phone: (855) 879- 8669 Fax: (855) 291-5930 Hours of Operation: Monday – Wednesday, 9 a.m. to 5 p.m., Thursdays 9 a.m. to 4 p.m.

### **Climire E1**

Portable Breast Pump (Non hands free) - Flange (24mm, 21mm) - #10078



## Some Z2

Double Electric Breast Pump -Flange (24mm, 21mm) - #10004