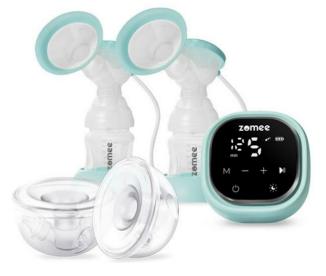

st pump guide: <u>Click here</u>

### Ameda Mya Joy

Double Electric Pump - Flange (25mm, 28.5mm) - #AD131A41



#### Ardo Melia

Wearable - Flange (24mm, 19mm) - #AM6300571







#### Baby Buddah 2.0

Wearable - Flange (24mm, 20 mm) - #BYS050



**Elvie Stride** 

Hands Free - Flange (24mm) - #ELEB0102



Freemie Independence Hands Free - Flange (25mm) - #DAFG083







# **Breast Pump Provider Guide**

#### **Freemie Rose**

Hands Free - Flange (25mm, 28mm, 30mm) - #DAFG090



#### Lansinoh Discreet Duo

Wearable - Flange (24mm, 21mm) - #LO53751



#### Lansinoh Smart Pump 3.0

Double Electric Pump - Flange (25mm, 28mm, 30.5mm) - #LO53353







#### Medela Pump In Style

Double Electric Breast Pump - Flange (24mm) - #MY101041360



#### Zomee Z2

Hands Free - Flange (24mm) - #UMZ2HFC







## **Advanced Home Medical**

Partnership Number: 32773 NPI: 1275587685 Address: 312 Paseo Tesoro Walnut, CA 91789 Phone: (909) 444-2991 Fax: (888) 518-7568 Hours of Operation: Monday – Friday, 8:30 a.m. to 5 p.m.

#### Elebebe

Double Electric Pump - Flange (24mm) - #E0603NU







## Medequip

Partnership Number: 61265 NPI: 1942394119 Address: 27 Brookline, Aliso Viejo, CA 92656 Phone: (800) 944-3422 Fax: (800) 685-5678 Hours of Operation: Monday – Friday, 6:30 a.m. to 5 p.m.

#### Medline

Dual Electric Pump - Flange (24mm) - #MDS67060







## Yummy Mummy

Partnership Number: 84133 NPI: 1346590973 Address: 1751 Second Ave, New York, NY 10128 Phone: (855) 879- 8669 Fax: (855) 291-5930 Hours of Operation: Monday – Wednesday, 9 a.m. to 5 p.m., Thursdays 9 a.m. to 4 p.m.

### **Clim