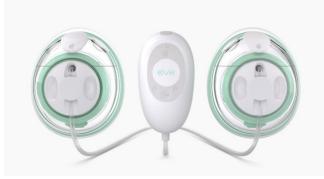

#### Baby Buddah 2.0

Wearable - Flange (24mm, 20 mm) - #BYS050

**Elvie Stride** 

Hands Free - Flange (24mm) - #ELEB0102

Freemie Independence Hands Free - Flange (25mm) - #DAFG083