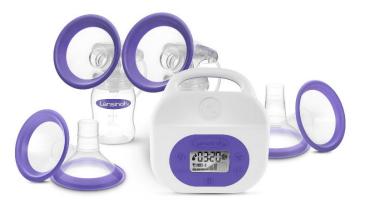

#### Lansinoh Smart Pump 3.0

Double Electric Pump - Flange (25mm, 28mm, 30.5mm) - #LO53353