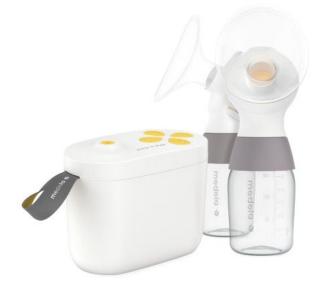

#### Medela Pump In Style

Double Electric Breast Pump - Flange (24mm) - #MY101041360