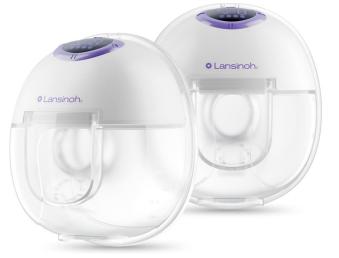

breast pumps they have.

## **Byram Health**

Partnership Number: 27245 NPI: 1477807667 Address: 5302 Rancho Road Huntington Beach, CA 92647 Phone: (877) 369-9093 Fax: (866) 992-6331 Hours of Operation: Monday – Friday, 8:30 a.m. to 5 p.m. Breast pump guide: <u>Click here</u>

### Ameda Mya Joy

Double Electric Pump - Flange (25mm, 28.5mm) - #AD131A41



#### Ardo Melia

Wearable - Flange (24mm, 19mm) - #AM6300571







#### Baby Buddah 2.0

Wearable - Flange (24mm, 20 mm) - #BYS050



**Elvie Stride** 

Hands Free - Flange (24mm) - #ELEB0102



Freemie Independence Hands Free - Flange (25mm) - #DAFG083







# **Breast Pump Provider Guide**

#### **Freemie Rose**

Hands Free - Flange (25mm, 28mm, 30mm) - #DAFG090



#### Lansinoh Discreet Duo

Wearable - Flange (24mm, 21mm) - #LO53751



#### Lansinoh Smart Pump 3.0

Double Electric Pump - Flange (25mm, 28mm, 30.5mm) - #LO53353







#### Medela Pump In Style

Double Electric Breast Pump - Flange (24mm) - #MY101041360



#### Zomee Z2

Hands Free - Flange (24mm) - #UMZ2HFC







## **Advanced Home Medical**

Partnership Number: 32773 NPI: 1275587685 Address: 312 Paseo Tesoro Walnut, CA 91789 Phone: (909) 444-2991 Fax: (888) 518-7568 Hours of Operation: Monday – Friday, 8:30 a.m. to 5 p.m.

#### Elebebe

Double Electric Pump - Flange (24mm) - #E0603NU







## Medequip

Partnership Number: 61265 NPI: 1942394119 Address: 27 Brookline, Aliso Viejo, CA 92656 Phone: (800) 944-3422 Fax: (800) 685-5678 Hours of Operation: Monday – Friday, 6:30 a.m. to 5 p.m.

#### Medline

Dual Electric Pump - Flange (24mm) - #MDS67060