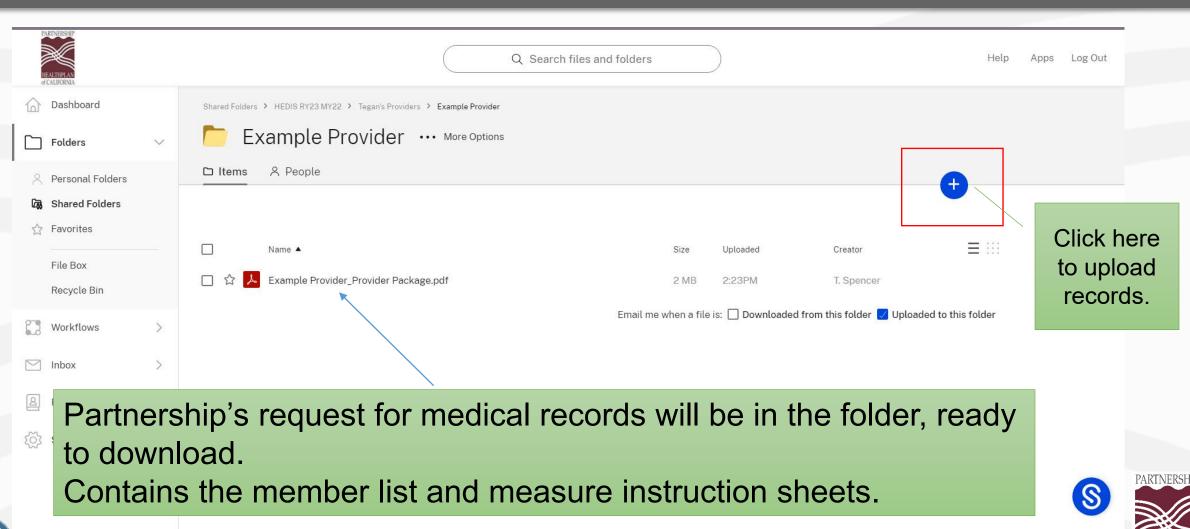

### How do I get the list of names?

## How do I get the records into the folder?