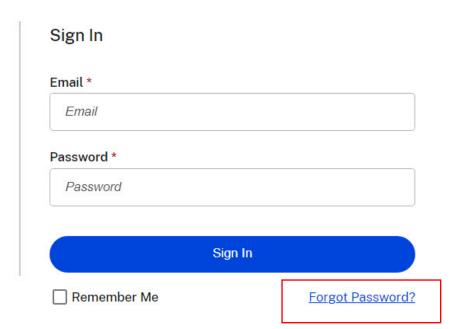

## What's my password?

At the login screen, click the "forgot password" link to establish the password for your folder.

Company Employee Sign In

ShareFile is a safe, secure method for sharing files. To access, use your Active Directory credentials.

Sign In