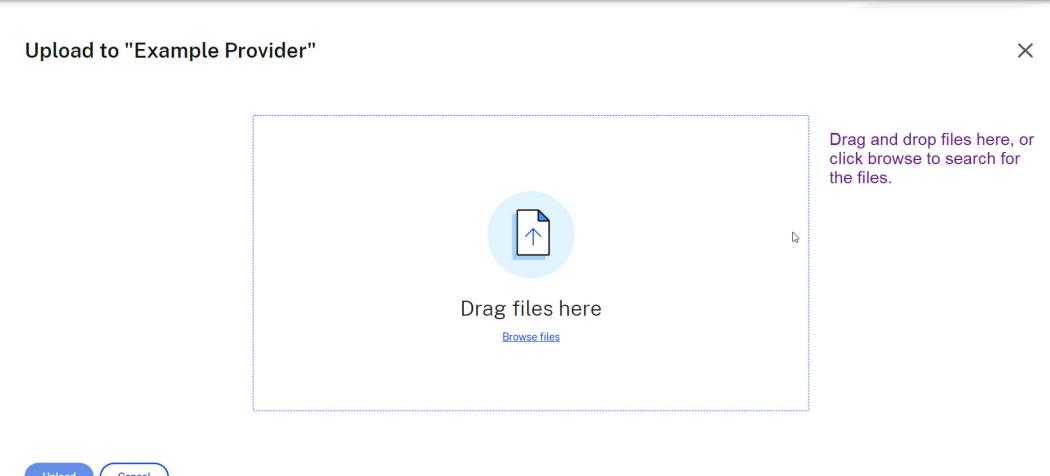

tool for sending, receiving, and organizing your business files online. It can be used as a password-protected area for sharing information with clients and partners, and it's an easy way to send files that are too large to e-mail.

Trouble with the above link? You can copy and paste the following URL into your web browser: https://partnershiphp.sharefile.com/f/foba1b03-c87d-41f8-b7ed-1879d0a9298e

Powered By Citrix ShareFile 2023





## What's my password?

At the login screen, click the "forgot password" link to establish the password for your folder.



Company Employee Sign In

ShareFile is a safe, secure method for sharing files. To access, use your Active Directory credentials.

Sign In







### How do I get the list of names?







## How do I get the records into the folder?











## Who do I contact for help?

- For questions about using ShareFile, please contact the Partnership staff member requesting medical records from your office.
  - If you do not have their contact information, please email <u>HEDISMRA@partnershiphp.org</u>.