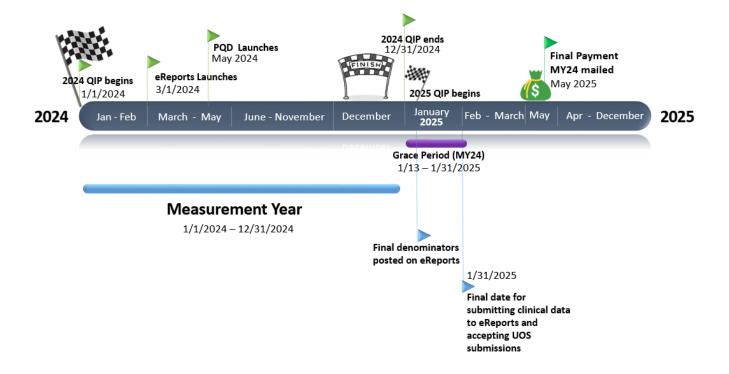

### **Important Program Reminders and Updates:**

- MY2024 PCP QIP Recorded Webinars including Program, eReports & PQD Kick-Off can be accessed HERE
- PCP QIP Equity Adjustment Recorded Webinars and Specifications Manual can be accessed HERE
- MY2024 PQD & Disparity Analysis Dashboard launch May 2024
- Patient Experience: CG CAHPS & Survey Option Qualification Providers were notified
   May 2024
  - Survey Option, Part 1 Submission Due July 31, 2024
- MY2023 Payment Checks were distributed as of April 30, 2024. Final Statements can be located in PQD under the FS1-FS3 dashboards.
- PCP QIP Contacts If you have <u>not</u> recently updated your organization/site's PCP QIP
  Primary contact information or if you would like to add staff to our distribution list, please
  reach out to our QIP inbox.

#### MY2024 MEASURE CHANGES AND UPDATES:

UOS Measures – Early Administration of the Initial Flu Vaccine Series **and** Early Administration of the 1<sup>st</sup> HPV Dose

- Removed Denominator/Numerator criteria
- Added Eligible Population definition
  - Updated DOB Range
- Updated Thresholds

Patient Experience (Non-Clinical Measure)

- Updated Exclusion criteria for CG-CAHPS population
  - o Includes all ages
  - Exclusion added for deceased members during MY2023

#### Threshold Targets For:

- Colorectal Cancer Screening Targets (Clinical Core Measure Set)
- Ambulatory Care Sensitive Admissions and Avoidable Emergency Department Visits/1000 Members per Year (Non-Clinical)
- Corrected W15 percentile targets (Pediatric Core Measure Set).

# Colorectal Cancer Screening

 Added note indicating MY2025 targets may be higher than our current MY2024 targets due to potential usage of NCQA MediCaid benchmarks for this measure. Please see specification document for additional details.

# **eREPORTS UPLOAD SCHEDULE:**

#### **CLINICAL MEASUREMENT SET:**

| Cervical Cancer Screening                         |                             |  |
|---------------------------------------------------|-----------------------------|--|
| Childhood Immunization Status - Combo 10          |                             |  |
| Comprehensive Diabetes Care - Retinal Eye Exams   | Mar 01, 2024 - JAN 31, 2025 |  |
| Colorectal Cancer Screening                       |                             |  |
| Lead Screening in Children NEW                    |                             |  |
| Immunizations for Adolescents - Combination 2     |                             |  |
| Comprehensive Diabetes Care - HbA1c Control (A1c) |                             |  |
| Controlling High Blood Pressure                   | OCT 01, 2024 - JAN 31, 2025 |  |
| Well-Child Visits in the First 15 Months of Life  |                             |  |
| Breast Cancer Screening                           |                             |  |
| Child and Adolescent Well Care Visits             | JAN 09, 2025 - JAN 31, 2025 |  |

# **eREPORTS AND PQD UPDATE SCHEDULE:**

| SYSTEM   | FREQUENCY    | DAYS                | NOTES                                                                                                                          |
|----------|--------------|---------------------|--------------------------------------------------------------------------------------------------------------------------------|
| eReports | Twice weekly | Tuesday<br>Thursday | Update occurs during business hours. The QIP team recommends uploading before Noon or use Monday and Wednesday as upload days. |
| PQD      | Monthly      | 10th of the month   | Prior month data displayed.                                                                                                    |